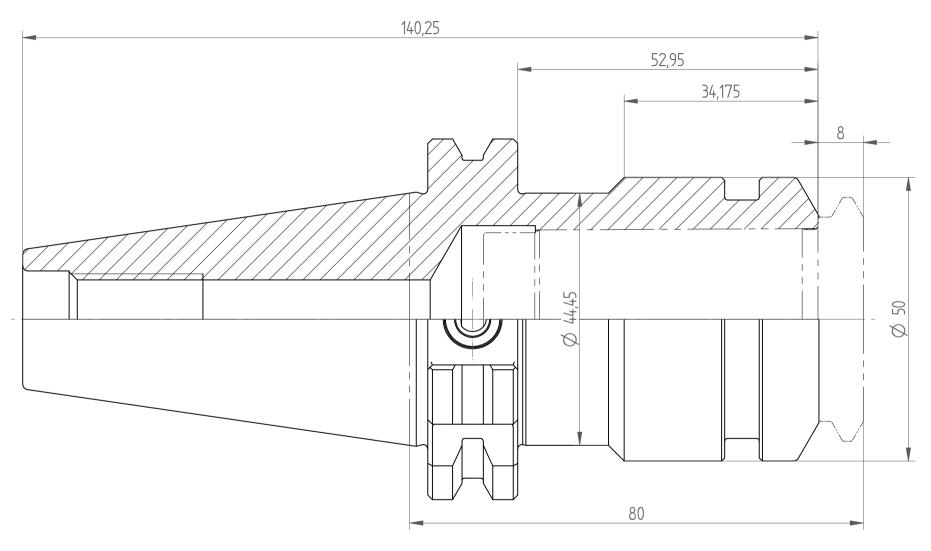

REGO-FIX AG Obermattweg 60 4456 Tenniken / Switzerland

Phone +41 61 976 14 66 Fax +41 61 976 14 14 www.rego-fix.com This is a non-controlled copy. All information given herein is subject to change without notice

The information given herein has been carefully checked and is believed to be correct. REGO-FIX, however, assumes no responsibility or liability for any errors, inaccuracies or omissions that may appear in this drawing

This document is subject to copyright laws. No part of this document may be reproduced or transmitted in any form or any means, electronic or mechanic, for any purpose, without the express written permission of REGO-FIX

Type: TC40\_PG32x080

Part No.: 224073240

Date: 27.02.2015

Scale : 1.5:1